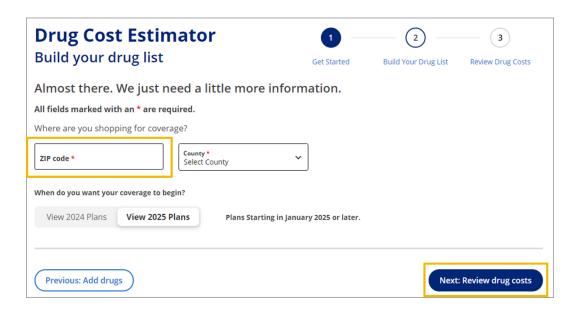

6 Enter the zip code of the pharmacy the consumer will be using. The county will auto populate. Click Next: Review Drug Costs.

You have the opportunity here to view all the different Medicare Advantage Plans, Medicare Prescription Drug Plans, and Medicare Special Needs Plans. Click the product you wish to view at the top of the page. Next choose the specific plan.