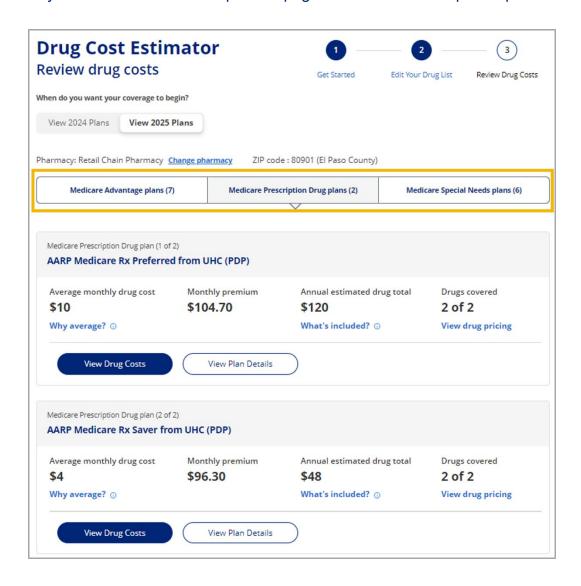

6 Enter the zip code of the pharmacy the consumer will be using. The county will auto populate. Click Next: Review Drug Costs.

You have the opportunity here to view all the different Medicare Advantage Plans, Medicare Prescription Drug Plans, and Medicare Special Needs Plans. Click the product you wish to view at the top of the page. Next choose the specific plan.

8 Hovering over Why Average? and What's Included? will give additional information for each of those. Clicking View Drug Pricing will open an information window about the cost of each of the drugs on their list.