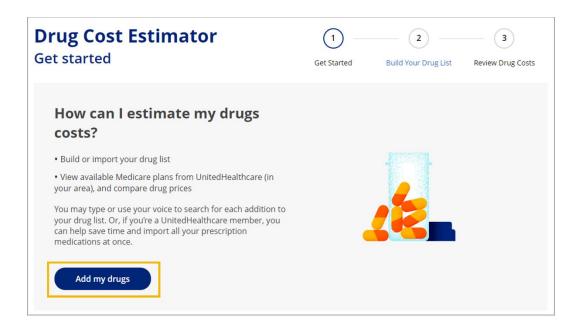

2 On the Drug Cost Estimator page click **Add My Drugs**.

3 Enter the drug(s) name and click **Search** or click one of the commonly selected drug links if the consumer's drug is listed there then click **Search**.