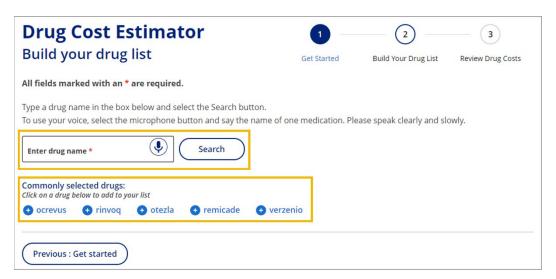

There is also a microphone in the search field that will allow you to speak the name of a drug rather than spell it out.

Ensure the dosage (What do you take?), the quantity and frequency (How much do you take?), and Supply Length are correct. You can change any of the values by clicking the down arrow in the box you want to change. Click Add to drug list.