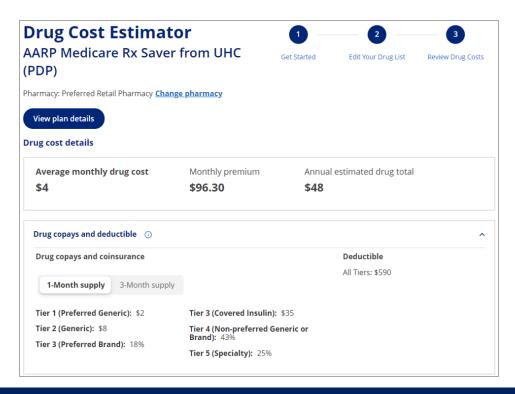

8 Hovering over Why Average? and What's Included? will give additional information for each of those. Clicking View Drug Pricing will open an information window about the cost of each of the drugs on their list.

Click **View Drug Costs** to view the drug specifics on different tires.

Each of the drugs on their list will open so you can view the Drug Tier, Initial Coverage Cost, what the consumer will pay for the drug, and any deductible.