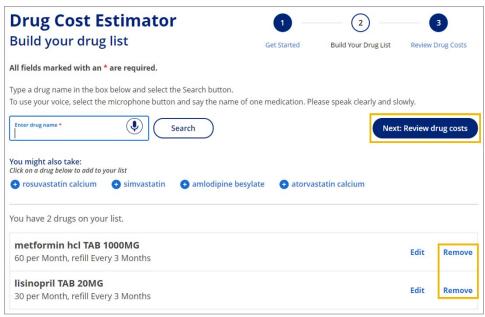

(5) Repeat those steps if there are multiple drugs your consumer/member is taking to build the list. When you have completed the list click **Next: Review Drug List**.

If you need to remove a drug, click the **Remove** next to the drug listed in the list.

6 Enter the zip code of the pharmacy the consumer will be using. The county will auto populate. Click Next: Review Drug Costs.

You have the opportunity here to view all the different Medicare Advantage Plans, Medicare Prescription Drug Plans, and Medicare Special Needs Plans. Click the product you wish to view at the top of the page. Next choose the specific plan.