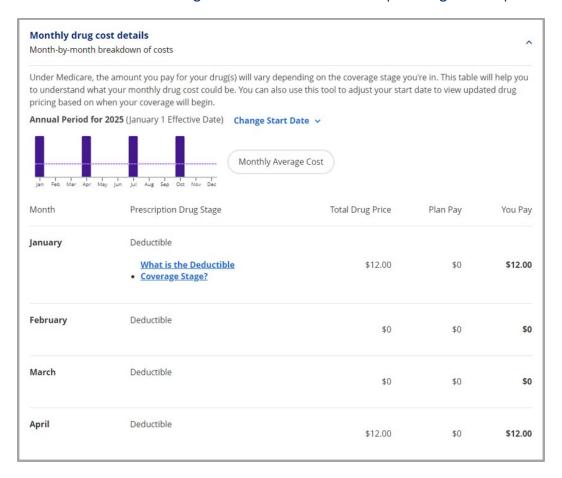

Scroll down the page to reveal the **Monthly drug cost details**. Here the tool will show a breakdown of the drug costs for each month depending on the plan.