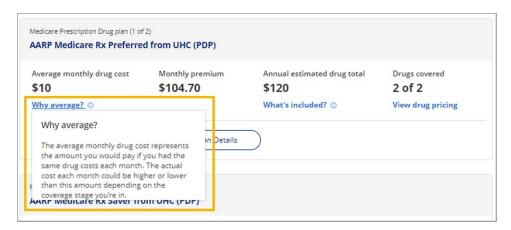

8 Hovering over Why Average? and What's Included? will give additional information for each of those. Clicking View Drug Pricing will open an information window about the cost of each of the drugs on their list.