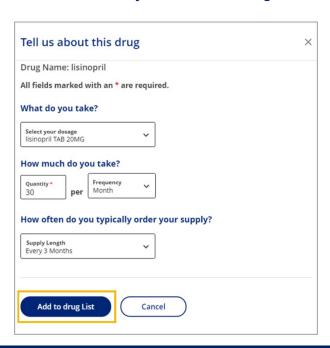

There is also a microphone in the search field that will allow you to speak the name of a drug rather than spell it out.

Ensure the dosage (What do you take?), the quantity and frequency (How much do you take?), and Supply Length are correct. You can change any of the values by clicking the down arrow in the box you want to change. Click Add to drug list.